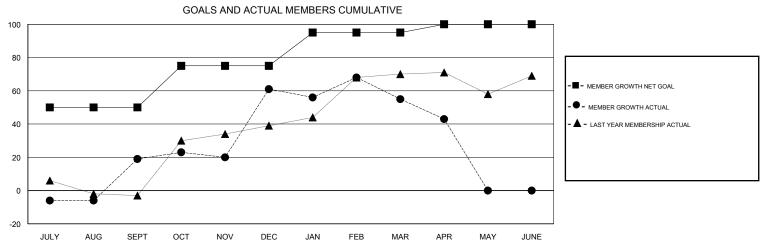

## TERESA MANN **LOCATION THAILAND GMT CA** Clubs Members RESULTS FOR 2017-2018 RESULTS FOR 2017-2018 NEW CLUB GOAL NEW CLUBS DROPPED CLUBS MEMBER GROWTH NET MEMBER GROWTH DROPPED QUARTER QUARTER GOAL ACTUAL MEMBERS ACTUAL (including transfers) 0 50 55 34 JULY/AUG/SEPT JULY/AUG/SEPT 0 25 62 18 OCT/NOV/DEC OCT/NOV/DEC 0 0 0 20 20 24 JAN/FEB/MAR JAN/FEB/MAR 0 0 0 5 4 APR/MAY/JUNE 16 APR/MAY/JUNE