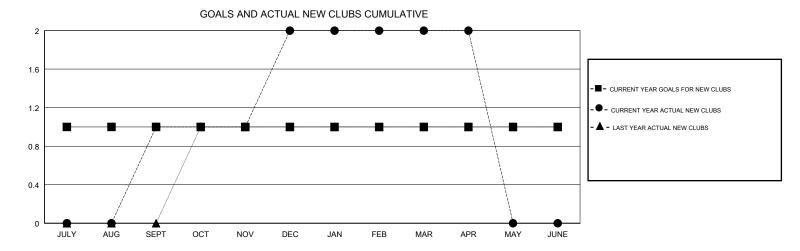

## TERESA MANN **LOCATION THAILAND GMT CA** Clubs Members RESULTS FOR 2017-2018 RESULTS FOR 2017-2018 NEW CLUB GOAL NEW CLUBS DROPPED CLUBS MEMBER GROWTH NET MEMBER GROWTH DROPPED QUARTER QUARTER GOAL ACTUAL MEMBERS ACTUAL (including transfers) 0 50 55 34 JULY/AUG/SEPT JULY/AUG/SEPT 0 25 62 18 OCT/NOV/DEC OCT/NOV/DEC 0 0 0 20 20 24 JAN/FEB/MAR JAN/FEB/MAR 0 0 0 5 4 APR/MAY/JUNE 16 APR/MAY/JUNE